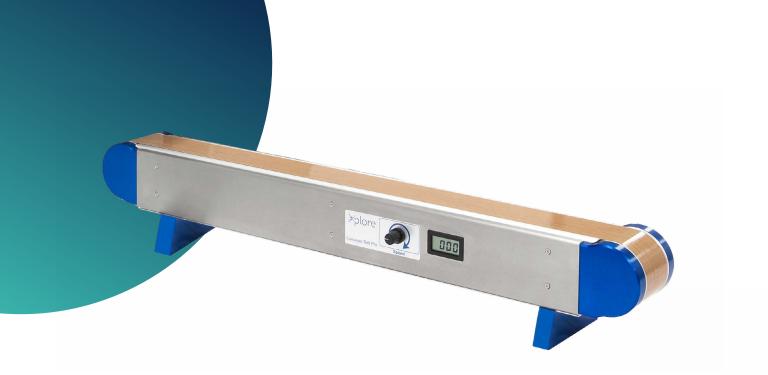

## Xplore CB Pro conveyor belt pro

A high quality add-on for the Xplore Micro compounders

### reliable, reproducible and fast R&D results

The Xplore conveyor belt pro (CB Pro) is specially designed to be used to support and guide polymer strands directly from a smaller extruder or compounder die. The CB Pro does fit perfectly to our MC 5 and MC 15 compounders. The belt speed of the CB Pro is adjustable, allowing it to be precisely tailored to each individual processing application.

#### **CB Pro:**

- Non-sticking PTFE belt,
- Belt width and usable length: 6 x 70 cm
- Digital indexed readout of belt speed
- Speed range: 10 250; other speed ranges on request
- Overall dimensions (h x w x l): 15 x 11 x 82 cm
- Weight 11 kg
- 115/230V 50/60 Hz