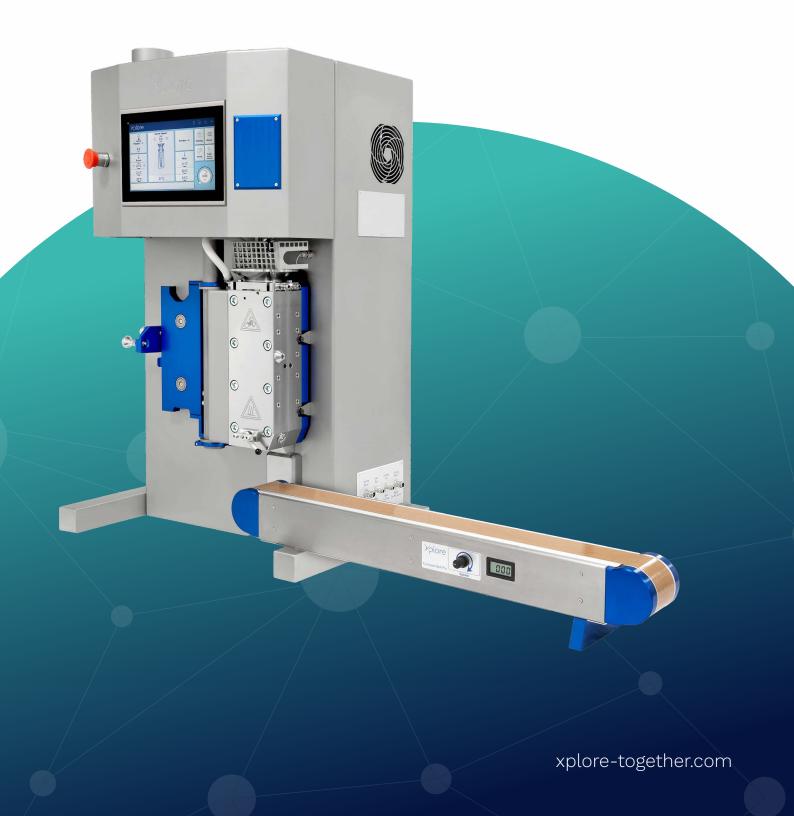

### reliable, reproducible and fast R&D results

The Xplore conveyor belt pro (CB Pro) is specially designed to be used to support and guide polymer strands directly from a smaller extruder or compounder die. The CB Pro does fit perfectly to our MC 5 and MC 15 compounders. The belt speed of the CB Pro is adjustable, allowing it to be precisely tailored to each individual processing application.

Instead of being conventionally extruded into a water bath, the polymer strand is extruded directly onto a non-sticking PTFE conveyor belt, which carefully, in a controlled manner, draws the fragile nascent strand away from the die opening. This controlled drawing of the strands, while they are still in a non-solid state, prevents breaks or cracks in the strands. This enables the polymer strand to cool down in a predetermined shape ready for a subsequent analyzing step or to be directly fed into a small pelletizer. Optionally a transparent tunnel-shaped hood can be placed onto the CB pro, where, via a purge port an inert gas can be introduced to create an oxygen free environment to minimize degradation of the strand.