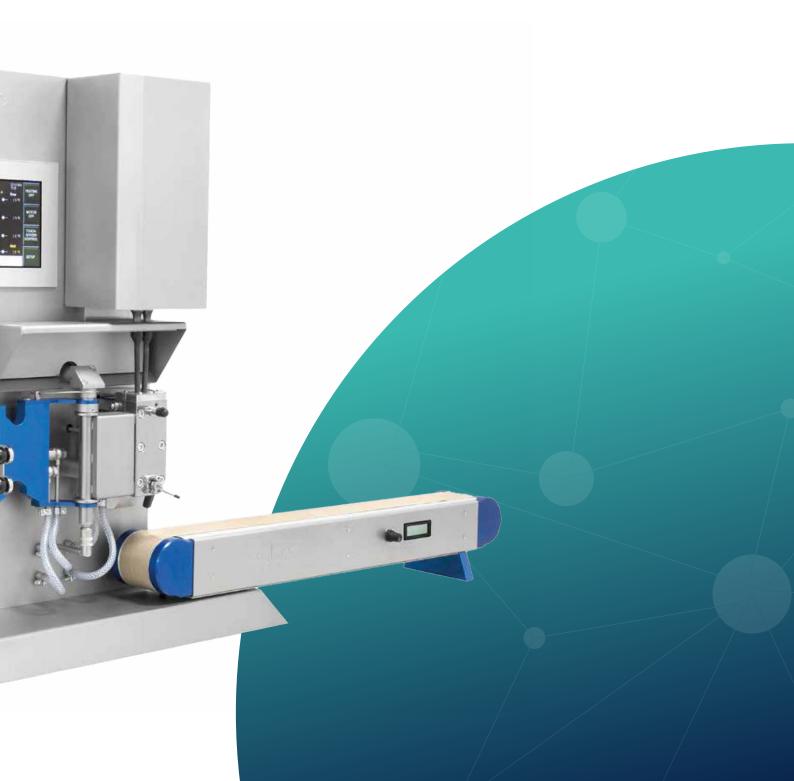

### reliable, reproducible and fast R&D results

The Xplore conveyor belt pro (CB Pro) is specially designed to be used to support and guide polymer strands directly from a smaller extruder or compounder die. The CB Pro does fit perfectly to our MC 5 and MC 15 compounders. The belt speed of the CB Pro is adjustable, allowing it to be precisely tailored to each individual processing application.

Instead of being conventionally extruded into a water bath, the polymer strand is extruded directly onto a non-sticking PTFE conveyor belt, which carefully, in a controlled manner, draws the fragile nascent strand away from the die opening. This controlled drawing of the strands, while they are still in a non-solid state, prevents breaks or cracks in the strands. This enables the polymer strand to cool down in a predetermined shape ready for a subsequent analyzing step or to be directly fed into a small pelletizer. Optionally a transparent tunnel-shaped hood can be placed onto the CB pro, where, via a purge port an inert gas can be introduced to create an oxygen free environment to minimize degradation of the strand.